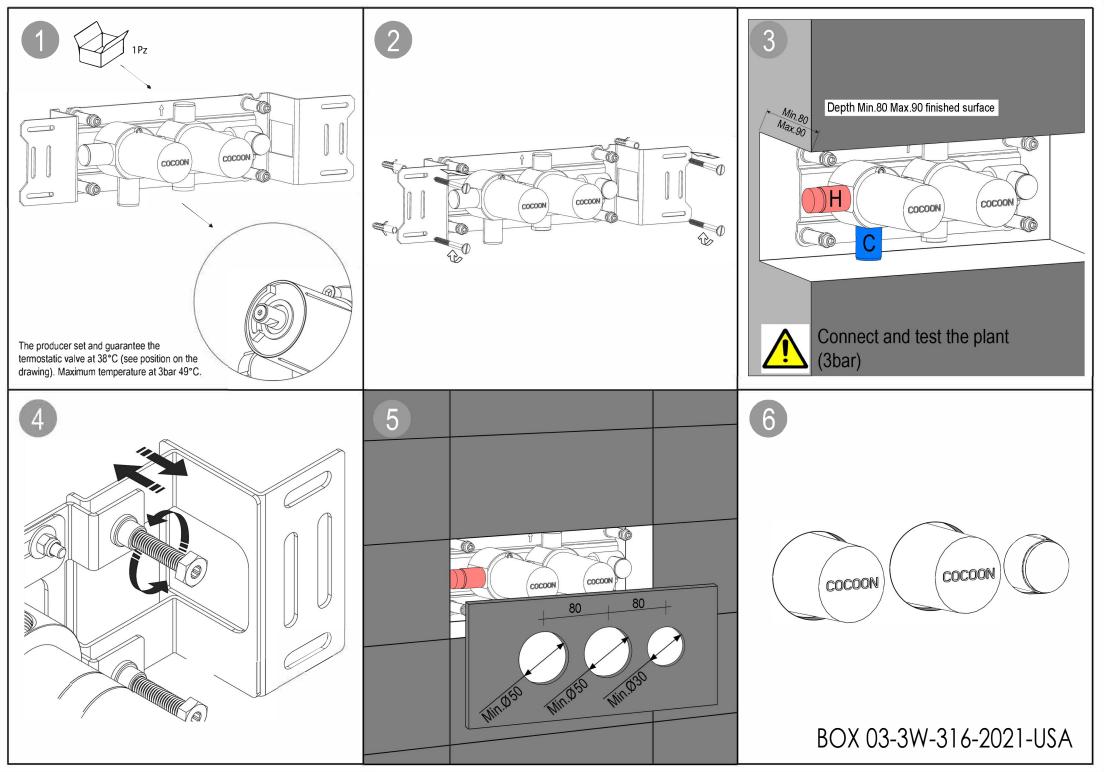

## BOX03-3W-316-2021-USA

## Please ensure you comply with the following instructions to optimise performance of the shower mixer:

- All pipework must be thoroughly flushed prior to installation
- For USA installation, please fix the USA NPT adapters on top of the pre-installed water connections
- Always first test the system with water pressure before closing the walls
- Optimal water pressure 3 BAR / temperature should not exceed 65°C/149°F
- Manufacturer has pre-set the thermostatic valve at 38° C/100°F (see position on the drawing). Maximum temperature at 3BAR 49°C/120°F
- Please read all installation instructions carefully

Failure to comply with manufacturers recommendations will void warranty