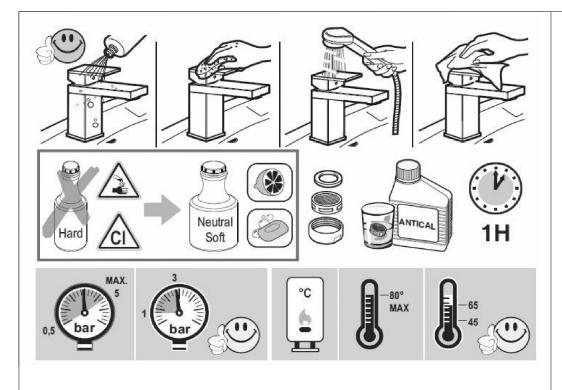

## Please ensure you comply with the following instructions to optimise performance of the shower mixer:

- All pipework must be thoroughly flushed prior to installation
- For USA installation, please fix the USA NPT adapters on top of the pre-installed water connections
- Always first test the system with water pressure before closing the walls
- Optimal water pressure 3 BAR / temperature should not exceed 65°C/149°F
- Manufacturer has pre-set the thermostatic valve at 38° C/100°F (see position on the drawing). Maximum temperature at 3BAR 49°C/120°F
- Please read all installation instructions carefully