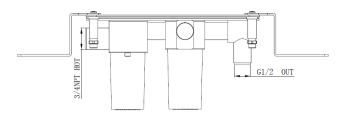

## Please ensure you comply with the following instructions to optimise performance of the shower mixer:

- All pipework must be thoroughly flushed prior to installation
- For USA installation, please fix the USA NPT adapters on top of the pre-installed water connections
- Always first test the system with water pressure before closing the walls
- Optimal water pressure 3 BAR / temperature should not exceed 65°C/149°F
- Manufacturer has pre-set the thermostatic valve at 38° C/100°F (see position on the drawing). Maximum temperature at 3BAR 49°C/120°F
- Please read all installation instructions carefully