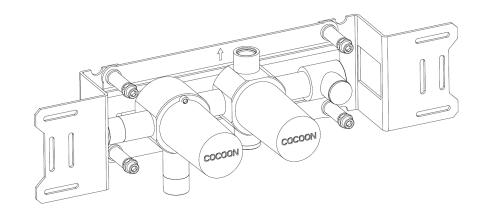

## Please ensure you comply with the following instructions to optimise performance of the shower mixer:

- All pipework must be thoroughly flushed prior to installation
- For USA installation, please fix the USA NPT adapters on top of the pre-installed water connections
- Always first test the system with water pressure before closing the walls
- Optimal water pressure 3 BAR / temperature should not exceed 65°C/149°F
- Manufacturer has pre-set the thermostatic valve at 38° C/100°F (see position on the drawing). Maximum temperature at 3BAR 49°C/120°F
- Please read all installation instructions carefully