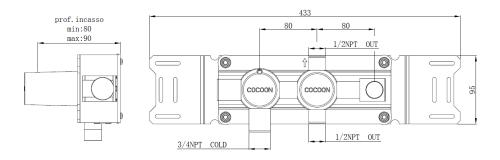

## Please ensure you comply with the following instructions to optimise performance of the shower mixer:

- All pipework must be thoroughly flushed prior to installation
- For USA installation, please fix the USA NPT adapters on top of the pre-installed water connections
- Always first test the system with water pressure before closing the walls
- Optimal water pressure 3 BAR / temperature should not exceed 65°C/149°F
- Manufacturer has pre-set the thermostatic valve at 38° C/100°F (see position on the drawing). Maximum temperature at 3BAR 49°C/120°F
- Please read all installation instructions carefully