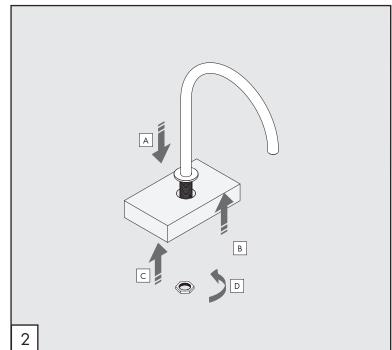

JP-11.2



# Please ensure you comply with the following instructions to optimise performance of the mixer:

- All pipework must be thoroughly flushed prior to installation
- For USA installation, please fix the USA NPT adapters on top of the pre-installed water connections
- Always first test the system with water pressure before closing the walls
- Optimal water pressure 3 BAR / temperature should not exceed 65°C/149°F
- Please read all installation instructions carefully

Failure to comply with manufacturers recommendations will void warranty















# John Pawson by

## JP11.2

#### **Operating conditions**

| -Recommended flow temperature       | ≤65°(  |
|-------------------------------------|--------|
| -Maximum flow temperature momentary | ≤90°0  |
| -Minimum flow pressure              | 2 ba   |
| -Maximum flow pressure              | 5 baı  |
| -Recommended operating pressure     | 3 bar  |
| -Test pressure                      | 10 bar |

### Attention of the plumber

- -The pipes have to be rinsed thoroughly before installation
- -Avoid pressure differences between hot / cold water supply
- -Use of pressure reducer when static pressure is higher than 5 bar to avoid damage the cartridge.

AERATORI IN DOTAZIONE / AERATORS INCLUDED