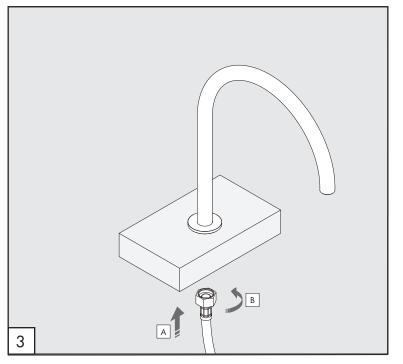

JP-11.2



# Please ensure you comply with the following instructions to optimise performance of the mixer:

- All pipework must be thoroughly flushed prior to installation
- For USA installation, please fix the USA NPT adapters on top of the pre-installed water connections
- Always first test the system with water pressure before closing the walls
- Optimal water pressure 3 BAR / temperature should not exceed 65°C/149°F
- Please read all installation instructions carefully

Failure to comply with manufacturers recommendations will void warranty















# John Pawson by

## JP11.2

#### **Operating conditions**

| -Recommended flow temperature       | ≤65°(  |
|-------------------------------------|--------|
| -Maximum flow temperature momentary | ≤90°0  |
| -Minimum flow pressure              | 2 ba   |
| -Maximum flow pressure              | 5 baı  |
| -Recommended operating pressure     | 3 bar  |
| -Test pressure                      | 10 bar |

### Attention of the plumber

- -The pipes have to be rinsed thoroughly before installation
- -Avoid pressure differences between hot / cold water supply
- -Use of pressure reducer when static pressure is higher than 5 bar to avoid damage the cartridge.

AERATORI IN DOTAZIONE / AERATORS INCLUDED