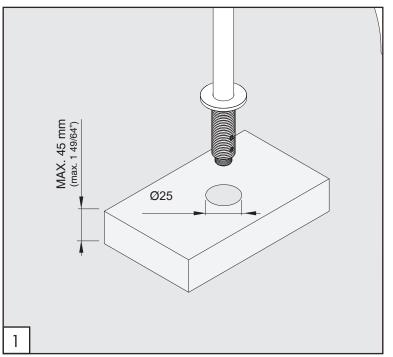

JP-11.2



# Please ensure you comply with the following instructions to optimise performance of the mixer:

- All pipework must be thoroughly flushed prior to installation
- For USA installation, please fix the USA NPT adapters on top of the pre-installed water connections
- Always first test the system with water pressure before closing the walls
- Optimal water pressure 3 BAR / temperature should not exceed 65°C/149°F
- Please read all installation instructions carefully

Failure to comply with manufacturers recommendations will void warranty















# John Pawson by

## JP11.2

#### **Operating conditions**

| -Recommended flow temperature       | ≤65°(  |
|-------------------------------------|--------|
| -Maximum flow temperature momentary | ≤90°0  |
| -Minimum flow pressure              | 2 ba   |
| -Maximum flow pressure              | 5 baı  |
| -Recommended operating pressure     | 3 bar  |
| -Test pressure                      | 10 bar |

### Attention of the plumber

- -The pipes have to be rinsed thoroughly before installation
- -Avoid pressure differences between hot / cold water supply
- -Use of pressure reducer when static pressure is higher than 5 bar to avoid damage the cartridge.

AERATORI IN DOTAZIONE / AERATORS INCLUDED