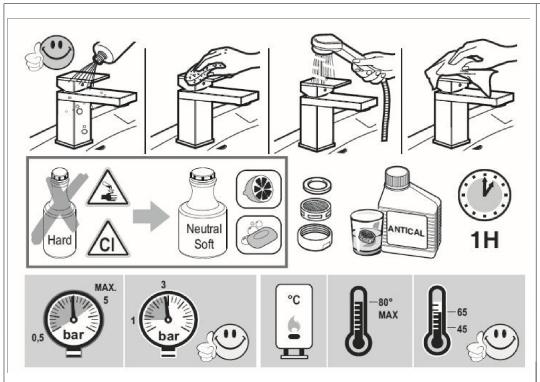

# Please ensure you comply with the following instructions to optimise performance of the mixer:

- All pipework must be thoroughly flushed prior to installation
- For USA installation, please fix the USA NPT adapters on top of the pre-installed water connections
- Always first test the system with water pressure before closing the walls
- Optimal water pressure 3 BAR / temperature should not exceed 65°C/149°F
- Please read all installation instructions carefully

Failure to comply with manufacturers recommendations will void warranty

#### **Operating conditions**

| -Recommended flow temperature       | ≤65°(  |
|-------------------------------------|--------|
| -Maximum flow temperature momentary | ≤90°0  |
| -Minimum flow pressure              | 2 ba   |
| -Maximum flow pressure              | 5 baı  |
| -Recommended operating pressure     | 3 bar  |
| -Test pressure                      | 10 bar |

### Attention of the plumber

- -The pipes have to be rinsed thoroughly before installation
- -Avoid pressure differences between hot / cold water supply
- -Use of pressure reducer when static pressure is higher than 5 bar to avoid damage the cartridge.