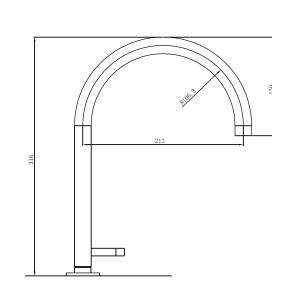

JP-11.2



# Please ensure you comply with the following instructions to optimise performance of the mixer:

- All pipework must be thoroughly flushed prior to installation
- For USA installation, please fix the USA NPT adapters on top of the pre-installed water connections
- Always first test the system with water pressure before closing the walls
- Optimal water pressure 3 BAR / temperature should not exceed 65°C/149°F
- Please read all installation instructions carefully

Failure to comply with manufacturers recommendations will void warranty















# John Pawson by

## JP11.2

#### **Operating conditions**

| -Recommended flow temperature       | ≤65°(  |
|-------------------------------------|--------|
| -Maximum flow temperature momentary | ≤90°0  |
| -Minimum flow pressure              | 2 ba   |
| -Maximum flow pressure              | 5 baı  |
| -Recommended operating pressure     | 3 bar  |
| -Test pressure                      | 10 bar |

### Attention of the plumber

- -The pipes have to be rinsed thoroughly before installation
- -Avoid pressure differences between hot / cold water supply
- -Use of pressure reducer when static pressure is higher than 5 bar to avoid damage the cartridge.

AERATORI IN DOTAZIONE / AERATORS INCLUDED