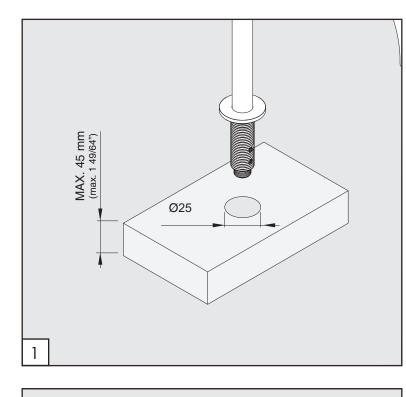

# Please ensure you comply with the following instructions to optimise performance of the mixer:

- All pipework must be thoroughly flushed prior to installation
- For USA installation, please fix the USA NPT adapters on top of the pre-installed water connections
- Always first test the system with water pressure before closing the walls
- Optimal water pressure 3 BAR / temperature should not exceed 65°C/149°F
- Please read all installation instructions carefully