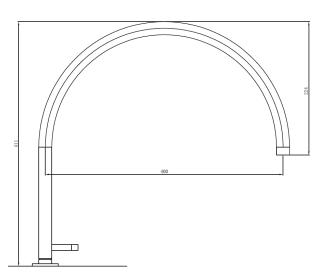

# Please ensure you comply with the following instructions to optimise performance of the mixer:

- All pipework must be thoroughly flushed prior to installation
- For USA installation, please fix the USA NPT adapters on top of the pre-installed water connections
- Always first test the system with water pressure before closing the walls
- Optimal water pressure 3 BAR / temperature should not exceed 65°C/149°F
- Please read all installation instructions carefully

Failure to comply with manufacturers recommendations will void warranty















## John Pawson by COCOON

## JP11.4

### **Operating conditions**

| -Recommended flow temperature       | ≤65°C  |
|-------------------------------------|--------|
| -Maximum flow temperature momentary | ≤90°C  |
| -Minimum flow pressure              | 2 bar  |
| -Maximum flow pressure              | 5 bar  |
| -Recommended operating pressure     | 3 bar  |
| -Test pressure                      | 10 bar |

#### Attention of the plumber

-The pipes have to be rinsed thoroughly before installation

-Avoid pressure differences between hot /cold water supply

-Use of pressure reducer when static pressure is higher than 5 bar to avoid damage the cartridge.

AERATORI IN DOTAZIONE / AERATORS INCLUDED

Aeratore montato / *Mounted aerator* 5.5 l/min / 1.2 gpm