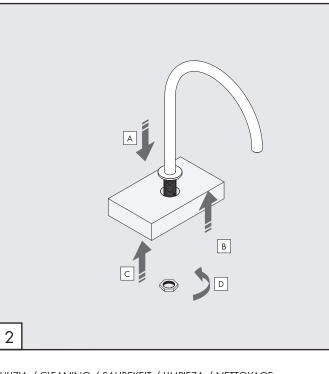

AERATORI IN DOTAZIONE / AERATORS INCLUDED

Aeratore montato / *Mounted aerator* 5.5 l/min / 1.2 gpm