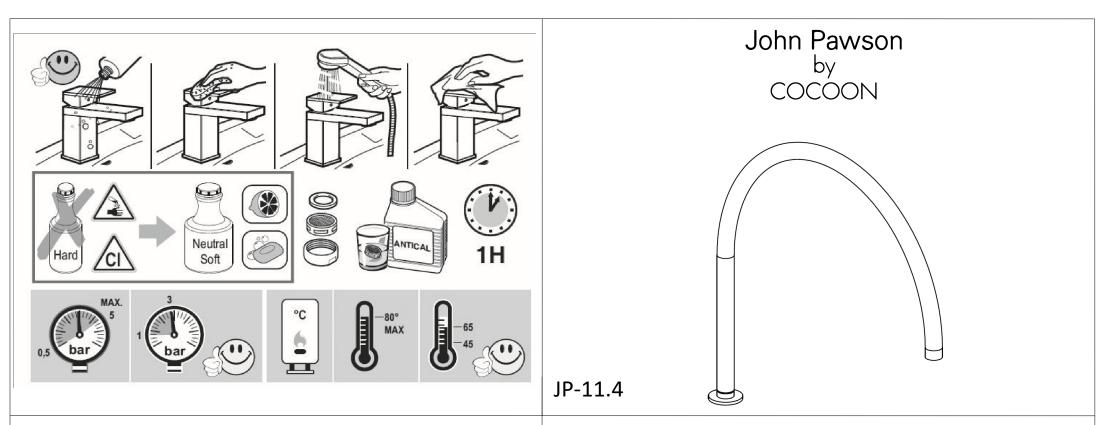

# Please ensure you comply with the following instructions to optimise performance of the mixer:

- All pipework must be thoroughly flushed prior to installation
- For USA installation, please fix the USA NPT adapters on top of the pre-installed water connections
- Always first test the system with water pressure before closing the walls
- Optimal water pressure 3 BAR / temperature should not exceed 65°C/149°F
- Please read all installation instructions carefully

Failure to comply with manufacturers recommendations will void warranty

### **Operating conditions**

| -Recommended flow temperature       | ≤65°C  |
|-------------------------------------|--------|
| -Maximum flow temperature momentary | ≤90°C  |
| -Minimum flow pressure              | 2 bar  |
| -Maximum flow pressure              | 5 bar  |
| -Recommended operating pressure     | 3 bar  |
| -Test pressure                      | 10 bar |

#### Attention of the plumber

-The pipes have to be rinsed thoroughly before installation

-Avoid pressure differences between hot /cold water supply

-Use of pressure reducer when static pressure is higher than 5 bar to avoid damage the cartridge.

AERATORI IN DOTAZIONE / AERATORS INCLUDED

Aeratore montato / *Mounted aerator* 5.5 l/min / 1.2 gpm