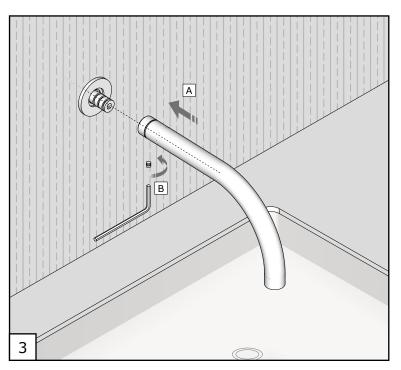

## John Pawson by COCOON

JP-10.0 projection 200mm

JP-10.1 projection 275mm

JP-10.2 projection 350mm