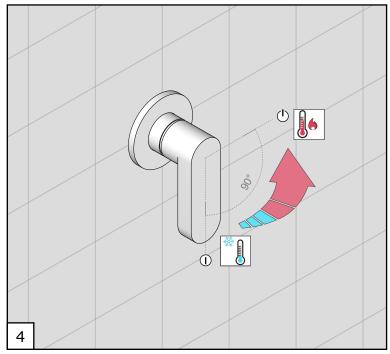

#### **TECHNICAL WARNINGS**

The pipes have to be rinsed thoroughly before installation to avoid pressure differences.

TEMPERATURA DI ESERCIZIO / WORKING TEMPERATURE

max. 158 °F

Le portate indicate sono alla pressione consigliata di 3 bar The indicated flow rates are at the recommended pressure of 3 bar AERATORE IN DOTAZIONE / AERATOR INCLUDED