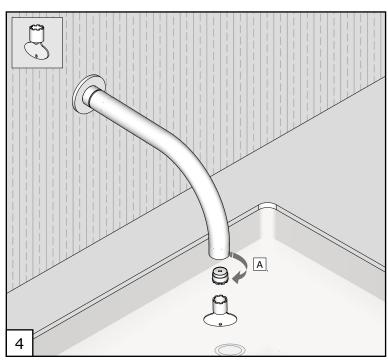

#### **TECHNICAL WARNINGS**

The pipes have to be rinsed thoroughly before installation to avoid pressure differences.

TEMPERATURA DI ESERCIZIO / WORKING TEMPERATURE

max. 158 °F

Le portate indicate sono alla pressione consigliata di 3 bar The indicated flow rates are at the recommended pressure of 3 bar AERATORE IN DOTAZIONE / AERATOR INCLUDED