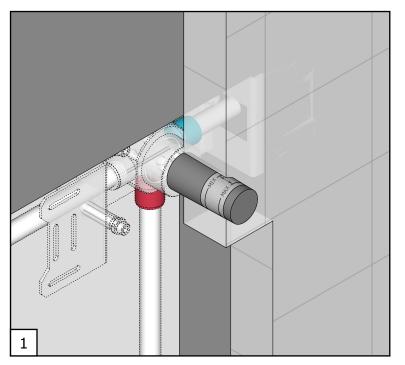

## John Pawson by COCOON

JP-10.0 projection 200mm

JP-10.1 projection 275mm

JP-10.2 projection 350mm