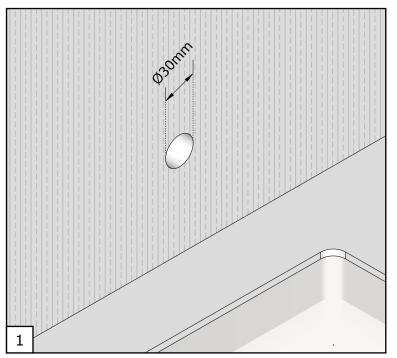

#### TECHNICAL WARNINGS

The pipes have to be rinsed thoroughly before installation to avoid pressure differences.

Use of a pressure reducer when static pressure is higher than 5 bar to avoid damage to the cartridge.