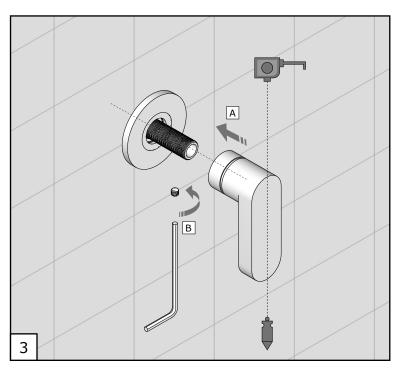

## John Pawson by COCOON

JP-10.0 projection 200mm

JP-10.1 projection 275mm

JP-10.2 projection 350mm