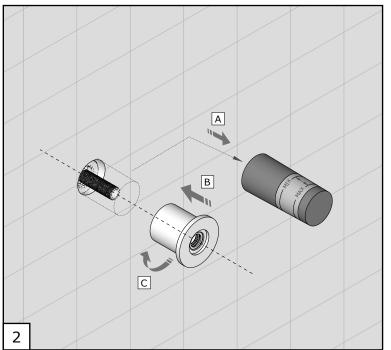

## John Pawson by COCOON

JP-10.0 projection 200mm

JP-10.1 projection 275mm

JP-10.2 projection 350mm