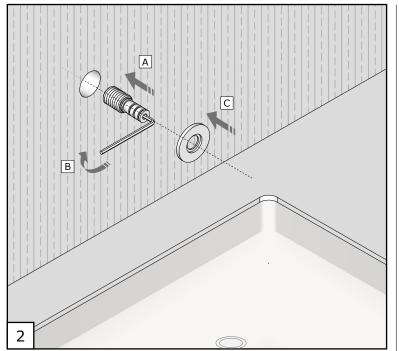

#### TECHNICAL WARNINGS

The pipes have to be rinsed thoroughly before installation to avoid pressure differences.

Use of a pressure reducer when static pressure is higher than 5 bar to avoid damage to the cartridge.