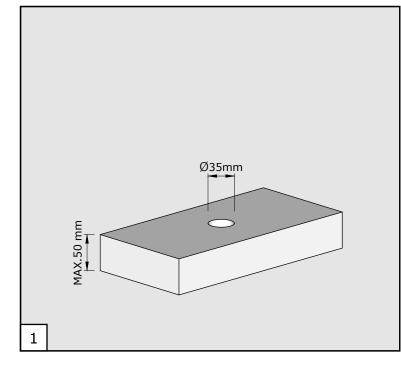

### Attention of the plumber

-The pipes have to be rinsed thoroughly before installation

-Avoid pressure differences between hot / cold water supply

-Use of pressure reducer when static pressure is higher than 5 bar to avoid damage the cartridge.