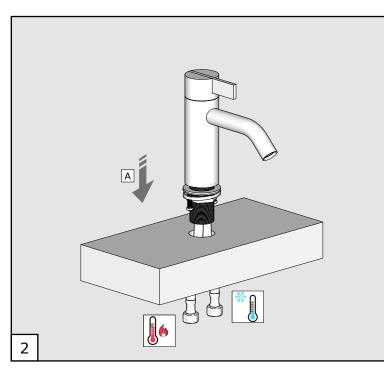

### Attention of the plumber

-The pipes have to be rinsed thoroughly before installation

-Avoid pressure differences between hot / cold water supply

-Use of pressure reducer when static pressure is higher than 5 bar to avoid damage the cartridge.