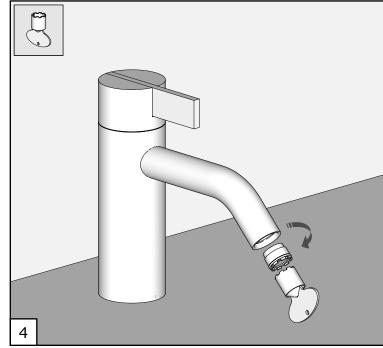

### AERATORI IN DOTAZIONE / AERATORS INCLUDED

Aeratore montato / Mounted aerator 5.5 l/min / 1.2 gpm