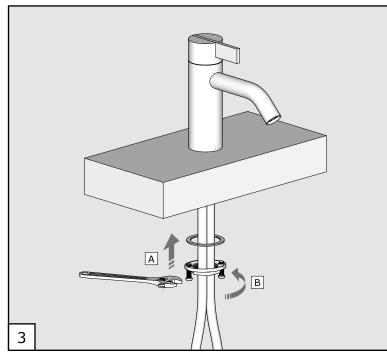

### Attention of the plumber

-The pipes have to be rinsed thoroughly before installation

-Avoid pressure differences between hot / cold water supply

-Use of pressure reducer when static pressure is higher than 5 bar to avoid damage the cartridge.