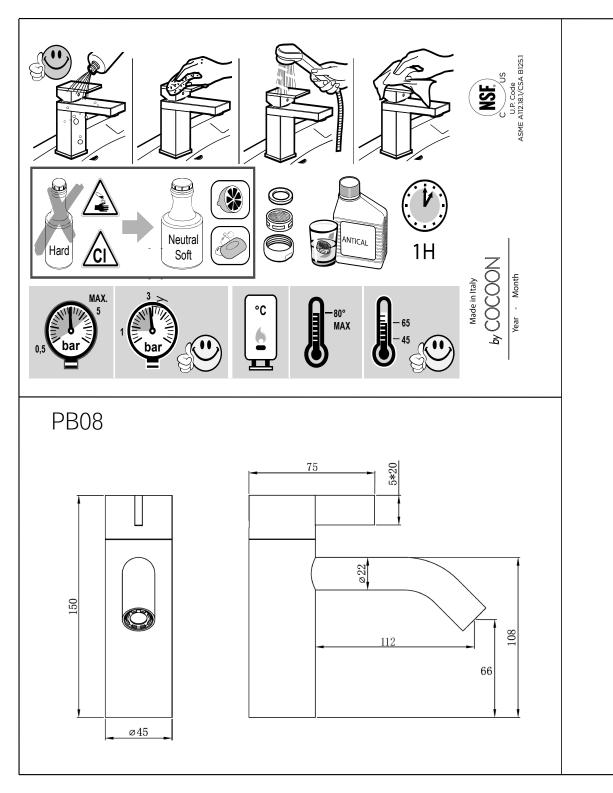

# PB08

## **Operating conditions**

| -Recommended flow temperature       | ≤65°C  |
|-------------------------------------|--------|
| -Maximum flow temperature momentary | ≤90°C  |
| -Minimum flow pressure              | 2 bar  |
| -Maximum flow pressure              | 5 bar  |
| -Recommended operating pressure     | 3 bar  |
| -Test pressure                      | 10 bar |
|                                     |        |

### Attention of the plumber

-The pipes have to be rinsed thoroughly before installation

-Avoid pressure differences between hot / cold water supply

-Use of pressure reducer when static pressure is higher than 5 bar to avoid damage the cartridge.

### AERATORI IN DOTAZIONE / AERATORS INCLUDED

Aeratore montato / Mounted aerator 5.5 l/min / 1.2 gpm