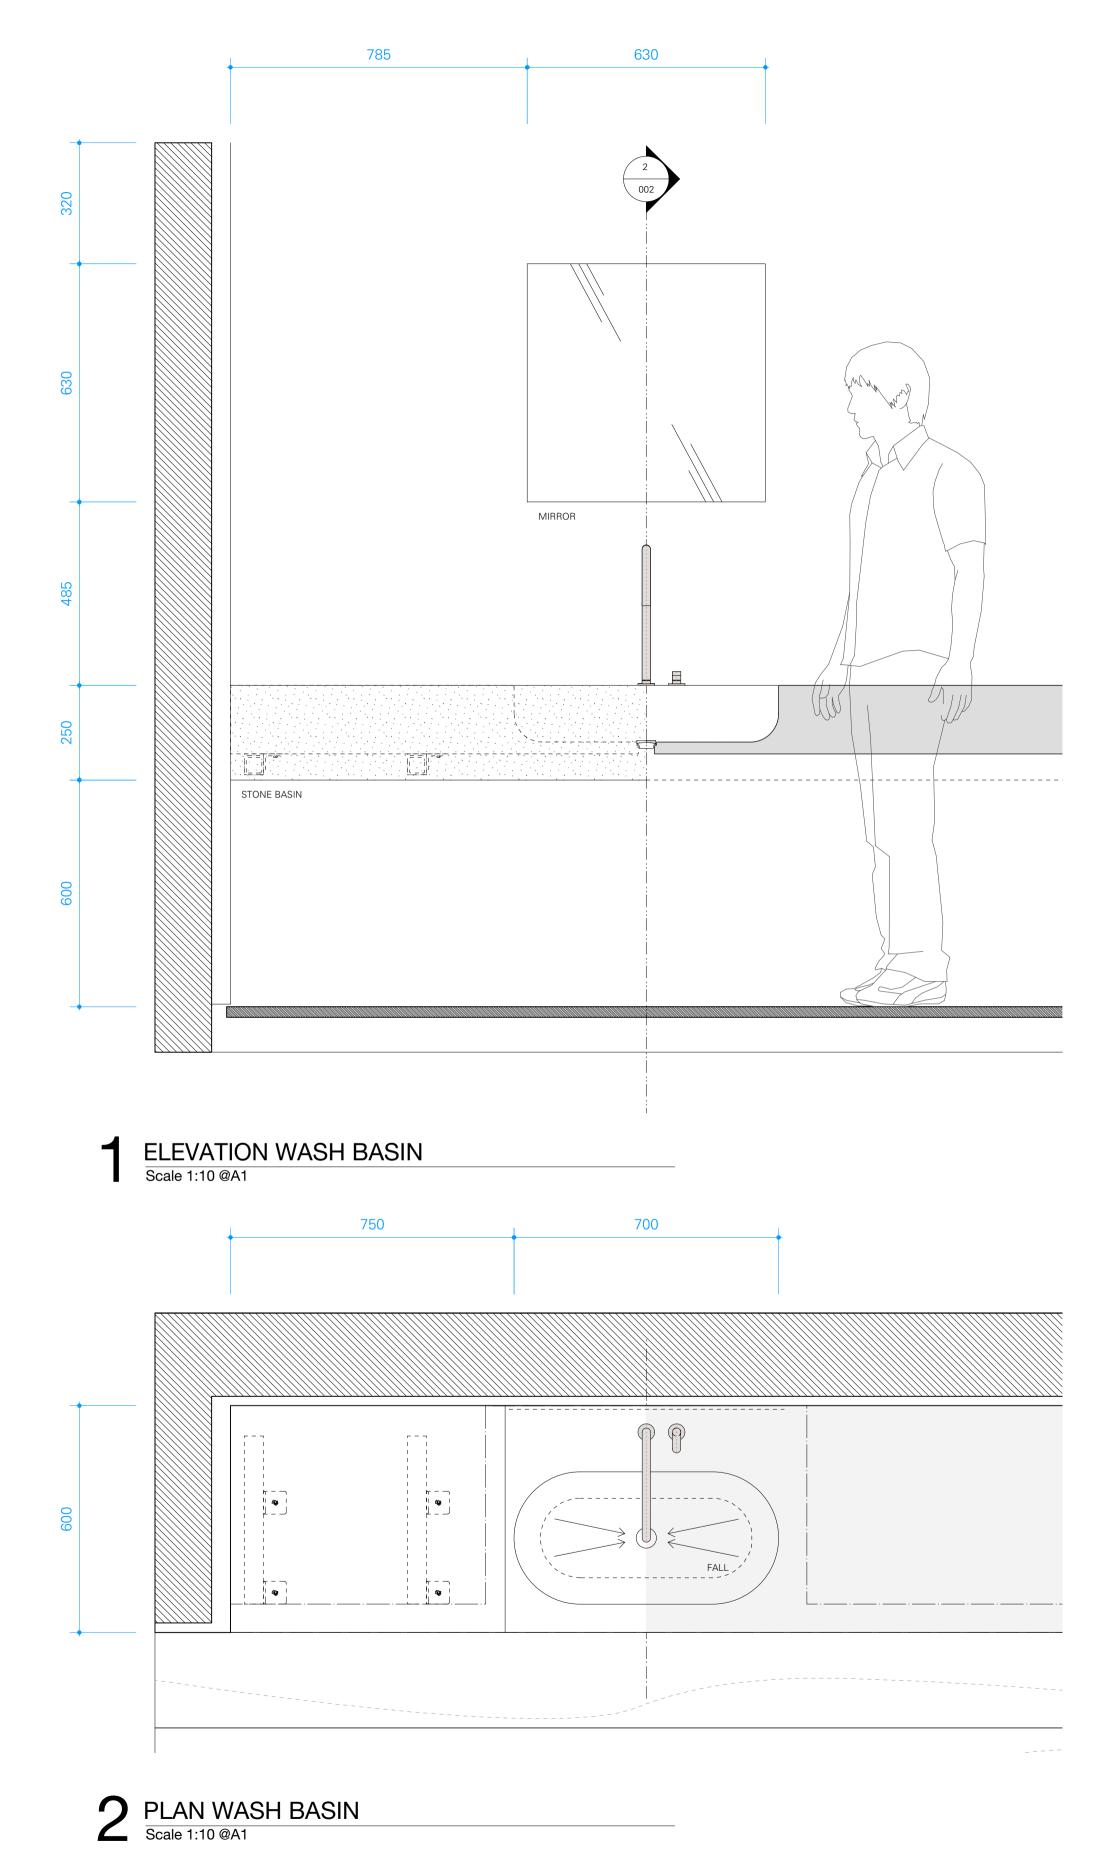

Project:

COCOON POP-UP

Drawing Title:

Job No:

1820

COCOON SHOWROOM COUNTER BASIN

Scale: Drawing No.:

1:20 @ A1
1:40 @ A3

Date:
02 OCTOBER 19
Revision: A