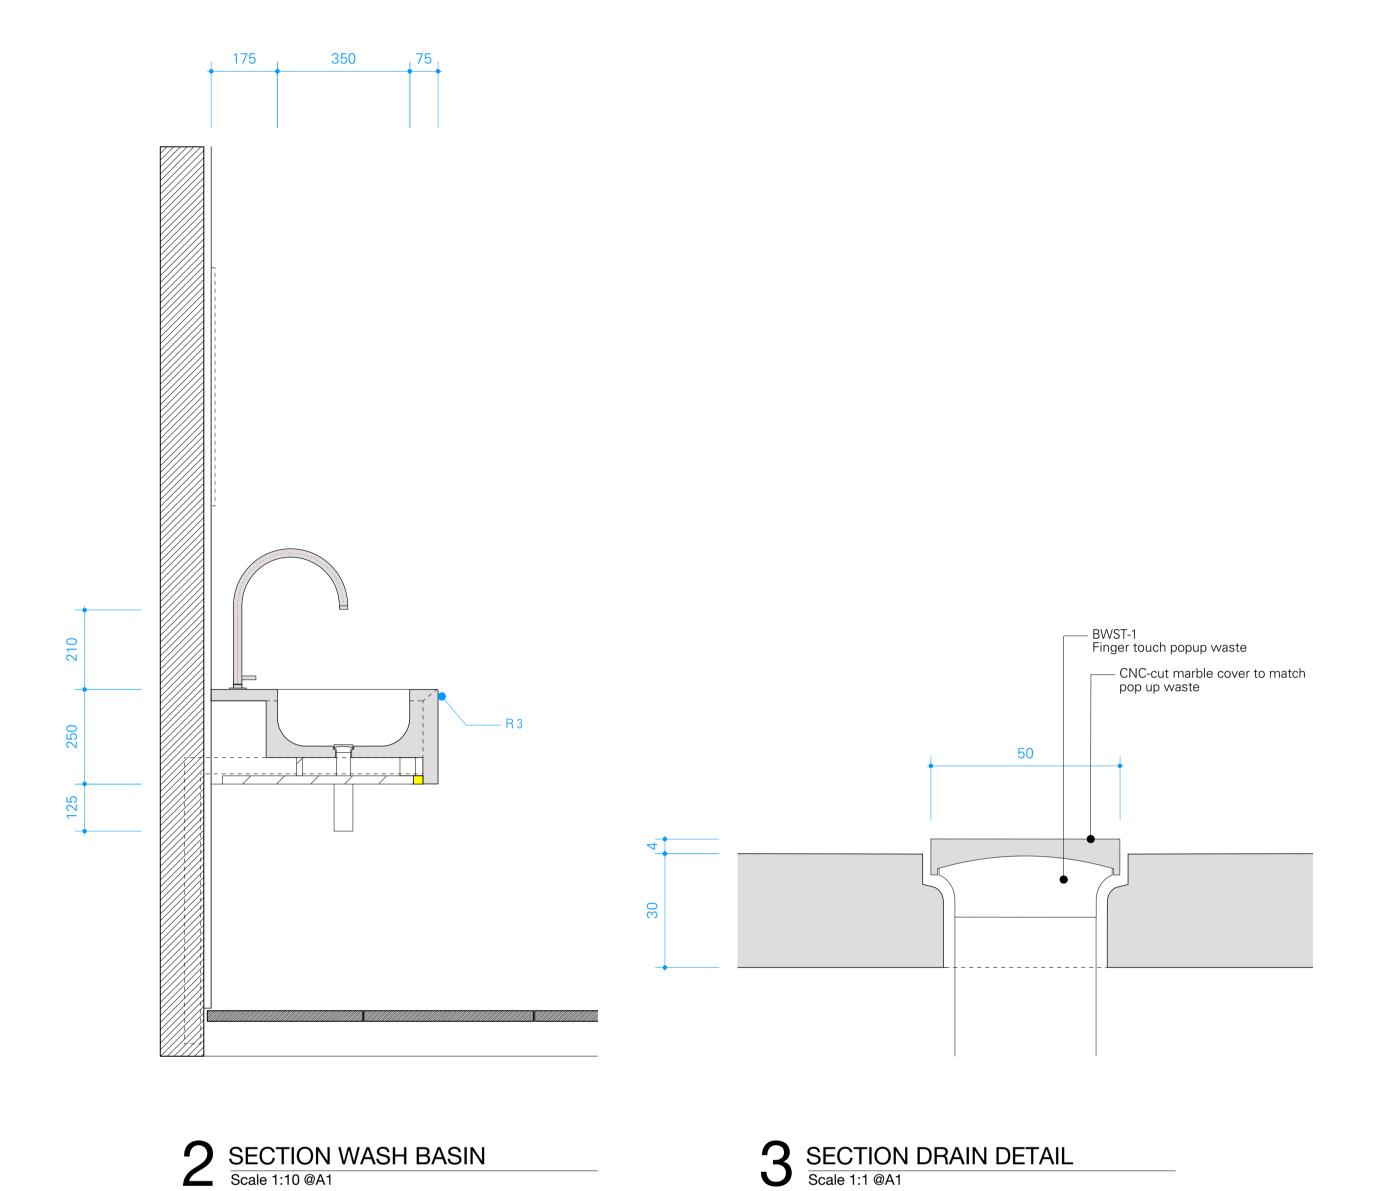

Project:

COCOON POP-UP

Drawing Title:

Job No:

1820

COCOON SHOWROOM COUNTER BASIN

Scale: Drawing No.:

1:20 @ A1
1:40 @ A3

Date:
02 OCTOBER 19
Revision: A