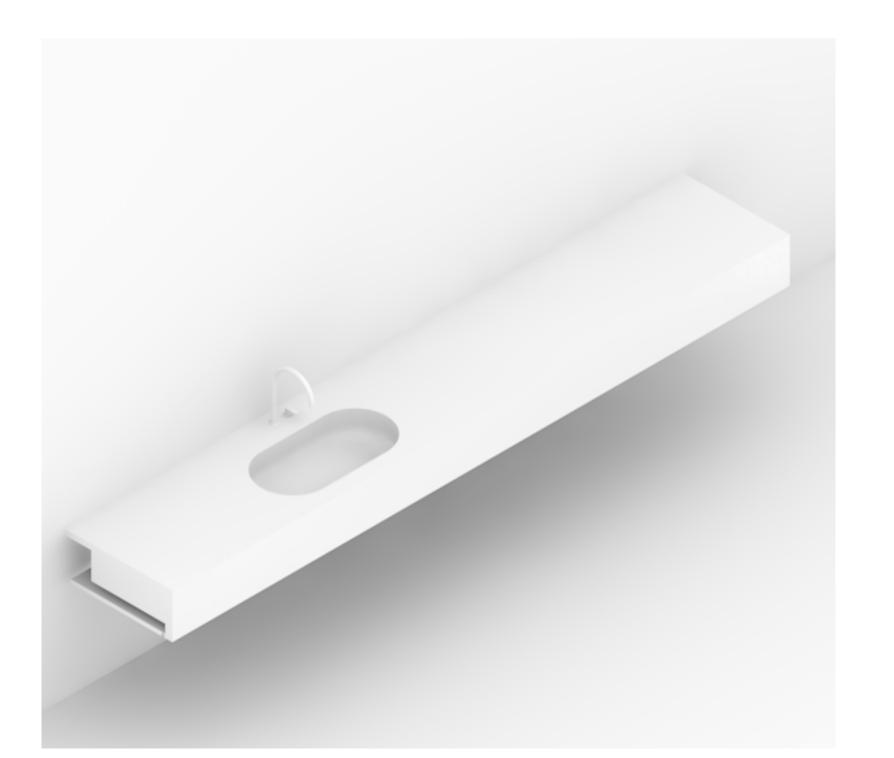

Project:

COCOON POP-UP

Drawing Title:

Job No:

1820

COCOON SHOWROOM COUNTER BASIN

Scale: Drawing No.:

1:20 @ A1
1:40 @ A3

Date:
02 OCTOBER 19
Revision: A