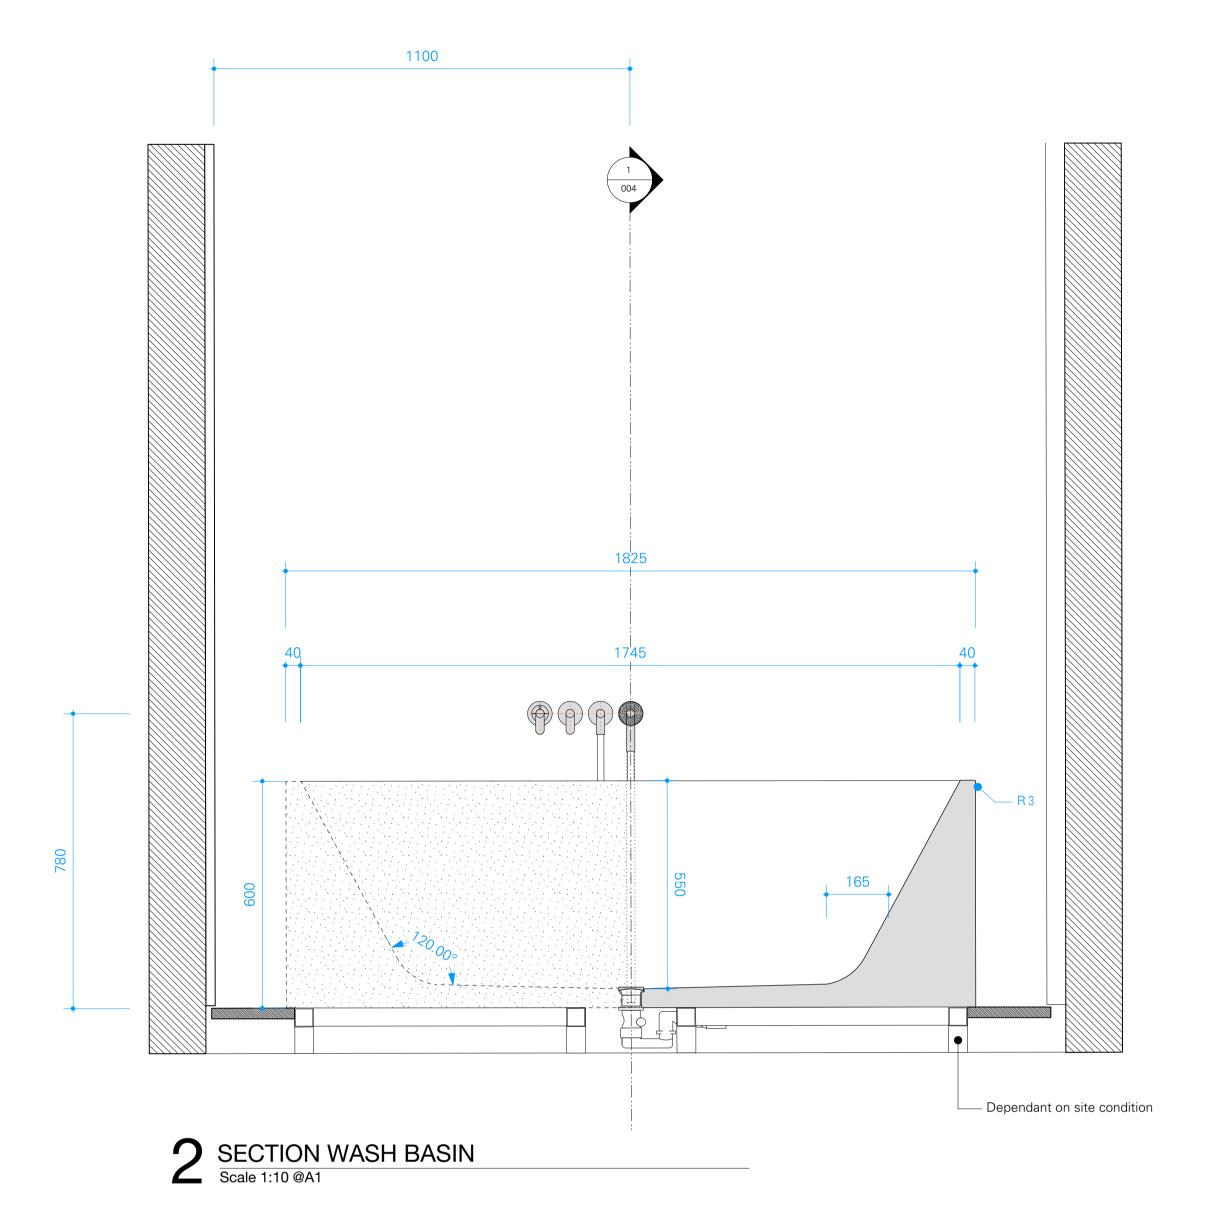

ELEVATION WASH BASIN
Scale 1:10 @A1

PLAN WASH BASIN
Scale 1:10 @A1

awing is copyright

Do not scale

All dimensions to be checked on site
All construction, materials, workmanship etc to meet The National Building
Regulations and Codes of Practice.