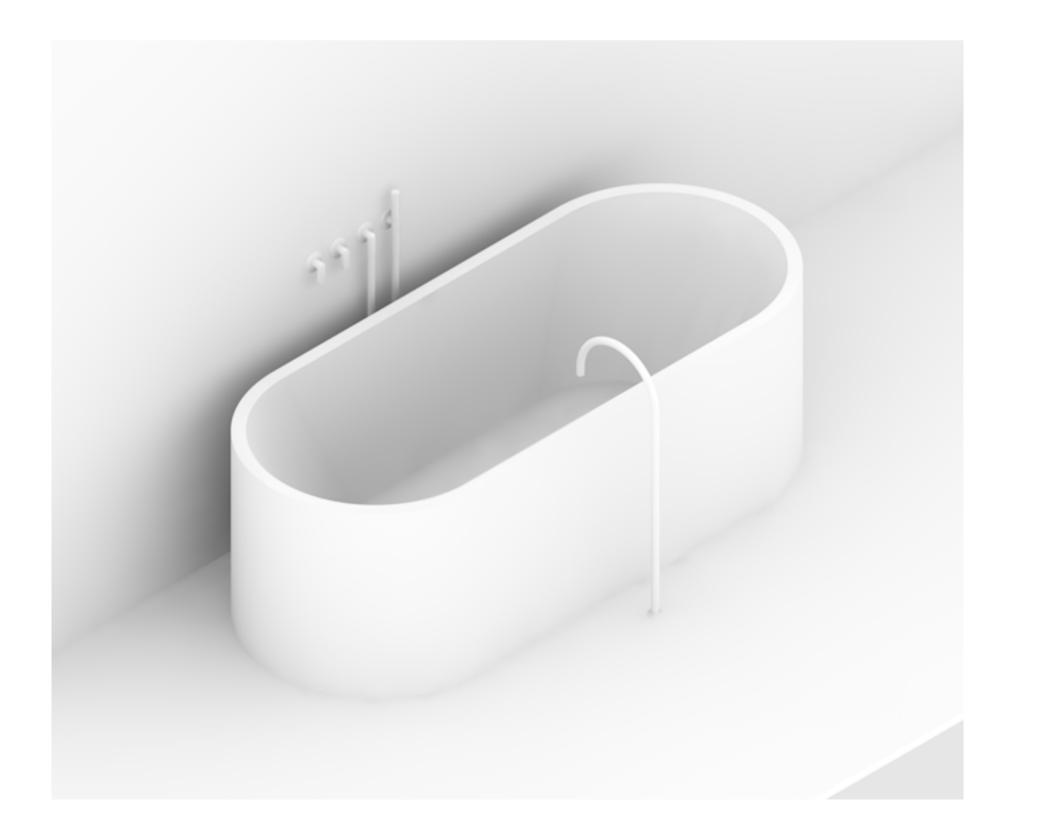

Project:

COCOON POP-UP

Drawing Title:

COCOON SHOWROOM BATHTUB

Scale: Drawing No.:

1:20 @ A1
1:40 @ A3

Job No: Date:
1820 OCTOBER 19
Revision: A