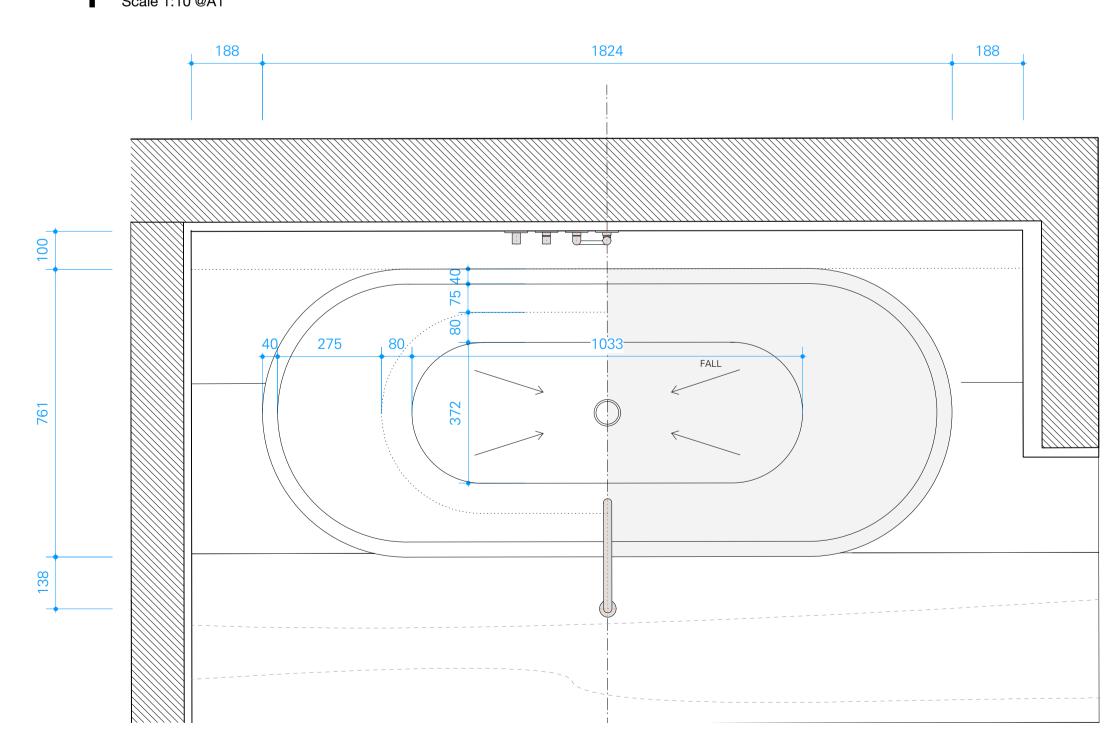

ELEVATION WASH BASIN
Scale 1:10 @A1

PLAN WASH BASIN
Scale 1:10 @A1

awing is copyright

Do not scale

All dimensions to be checked on site
All construction, materials, workmanship etc to meet The National Building
Regulations and Codes of Practice.