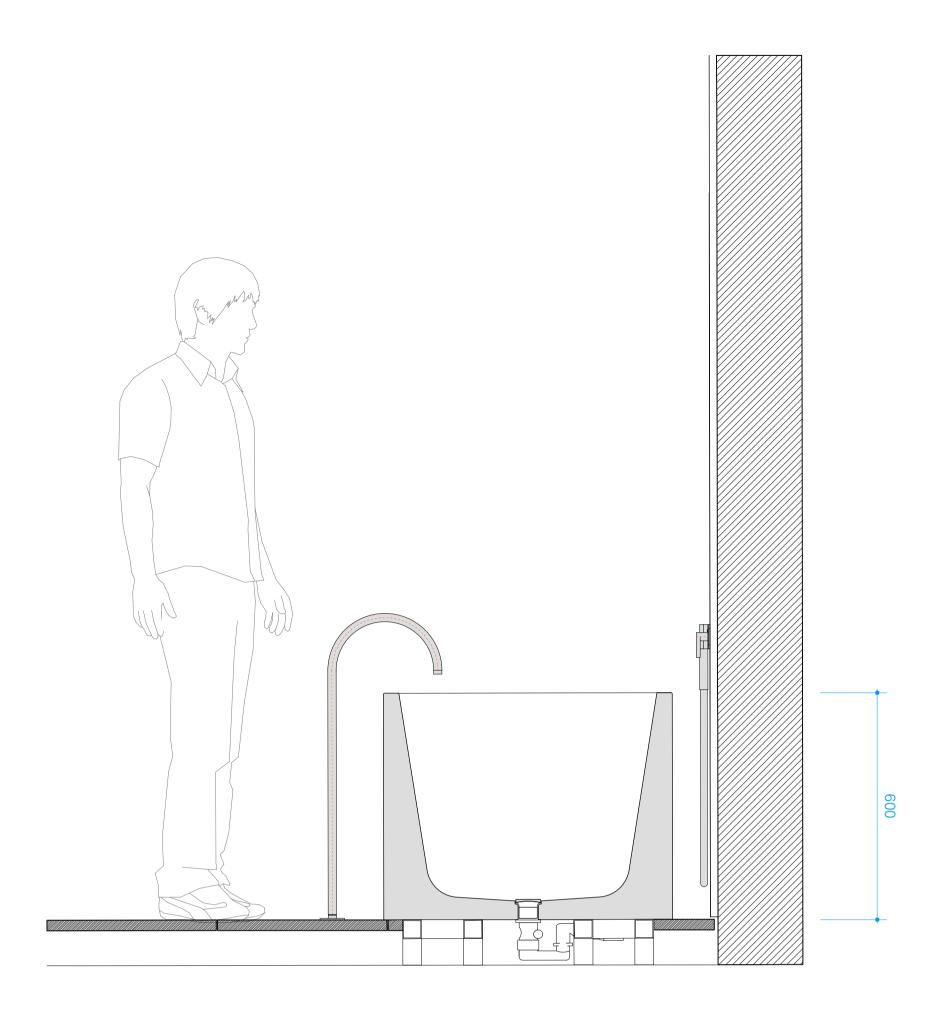

ELEVATION WASH BASIN
Scale 1:10 @A1

PLAN WASH BASIN
Scale 1:10 @A1

awing is copyright

Do not scale

All dimensions to be checked on site
All construction, materials, workmanship etc to meet The National Building
Regulations and Codes of Practice.