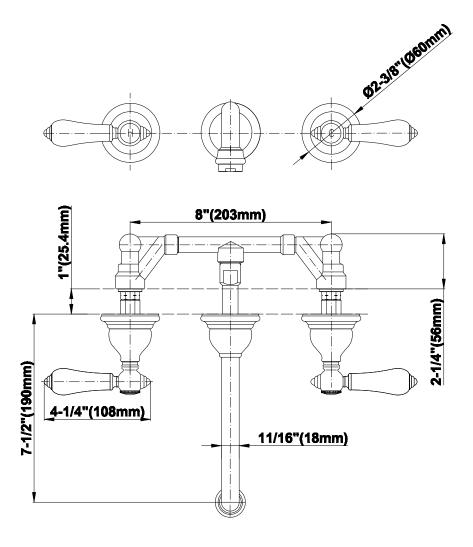

### Information

- Installs on 8" centers
- Aerated flow rate ≤ 1.2 max gpm
- 7-1/2" spout reach
- Drain assembly not included
- Optional Matching Decorative Trap G-9973
- ADA
- CALGreen

#### **Product Features**

- Installs on 8" centers
- Aerated flow rate ~ 2.2 gpm
  @ 60 psi
- 7-1/2" spout reach
- Drain assembly not included