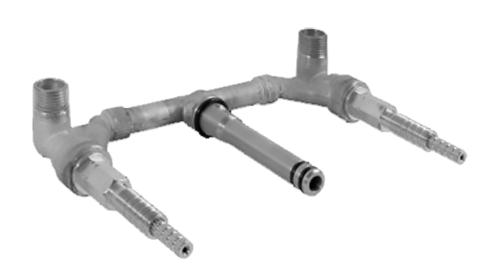

### Information

- Installs on 8" centers
- Aerated flow rate ≤ 1.2 max gpm
- 7-1/2" spout reach
- Drain assembly not included
- Optional Matching Decorative Trap G-9973
- ADA
- CALGreen





#### **Product Features**

- Installs on 8" centers
- Aerated flow rate ~ 2.2 gpm
  @ 60 psi
- 7-1/2" spout reach
- Drain assembly not included

### Available Finishes

- Polished Chrome G-2530-LC1-PC
- Steelnox® G-2530-LC1-SN
- Olive Bronze G-2530-LC1-OB
- Polished Nickel G-2530-LC1-PN
   \*Special order finish, call for availability

## Optional Accessories

- Decorative trap G-9970-\*\*
- Water-saving aerator G-9300

### Warranty

• Limited lifetime warranty

For complete warranty information go to www.graff-faucets.com/en-nam/warranty







# Information

• 1/2" male NPT inlets

### **Finishes**



24K Gold



24K Brushed Olive Bronze



Polished Chrome



Polished



Nickel



SteeInox® (Satin Nickel) Brushed Brass





### Information

- Installs on 8" centers
- Aerated flow rate ≤ 1.2 max gpm
- 7-1/2" spout reach
- Drain assembly not included
- Optional Matching Decorative Trap G-9973
- ADA
- CALGreen

#### **Finishes**



24K Gold



24K Brushed Olive Bronze Gold



Polished Chrome



Polished Nickel



SteeInox®



(Satin Nickel) Brushed Brass





#### **Product Features**

- Installs on 8" centers
- Aerated flow rate ~ 2.2 gpm @ 60 psi
- 7-1/2" spout reach
- Drain assembly not included

### Available Finishes

- Polished Chrome G-2530-LC1-PC
- Steelnox® G-2530-LC1-SN
- Olive Bronze G-2530-LC1-OB
- Polished Nickel G-2