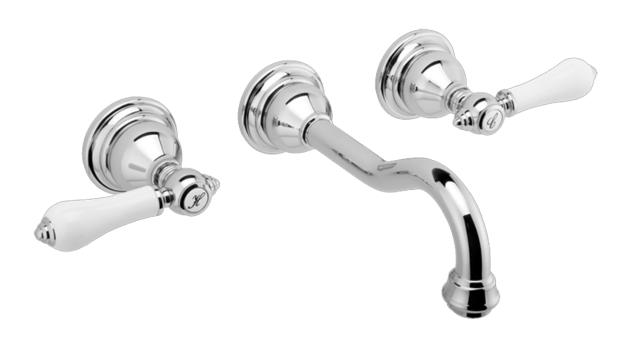

### Information

- Installs on 8" centers
- Aerated flow rate ≤ 1.2 max gpm
- 7-1/2" spout reach
- Drain assembly not included
- Optional Matching Decorative Trap G-9973
- ADA
- CALGreen

#### **Product Features**

- Installs on 8" centers
- Aerated flow rate ~ 2.2 gpm
  @ 60 psi
- 7-1/2" spout reach
- Drain assembly not included