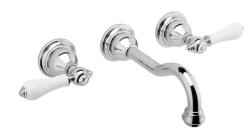

### Information

- Installs on 8" centers
- Aerated flow rate ≤ 1.2 max gpm
- 7-1/2" spout reach
- Drain assembly not included
- Optional Matching Decorative Trap G-9973
- ADA
- CALGreen

#### **Product Features**

- Installs on 8" centers
- Aerated flow rate ~ 2.2 gpm
  @ 60 psi
- 7-1/2" spout reach
- Drain assembly not included