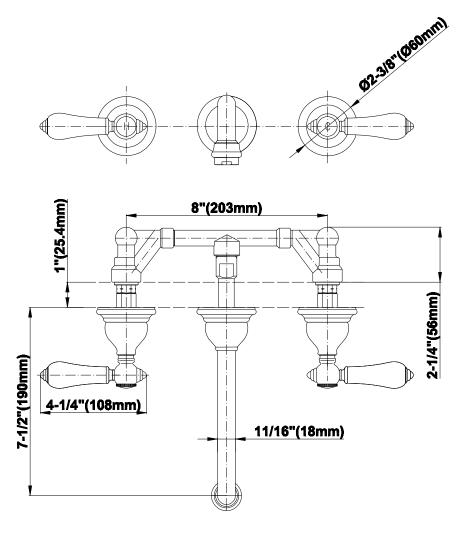

### Information

- Installs on 8" centers
- Aerated flow rate ≤ 1.2 max gpm
- 7-1/2" spout reach
- Drain assembly not included
- Optional Matching Decorative Trap G-9973
- ADA
- CALGreen

# Information

• 1/2" male NPT inlets