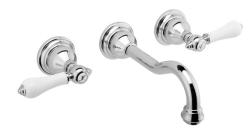

### Information

- Installs on 8" centers
- Aerated flow rate ≤ 1.2 max gpm
- 7-1/2" spout reach
- Drain assembly not included
- Optional Matching Decorative Trap G-9973
- ADA
- CALGreen

#### **Product Features**

- Installs on 8" centers
- Aerated flow rate ~ 2.2 gpm
  @ 60 psi
- 7-1/2" spout reach
- Drain assembly not included