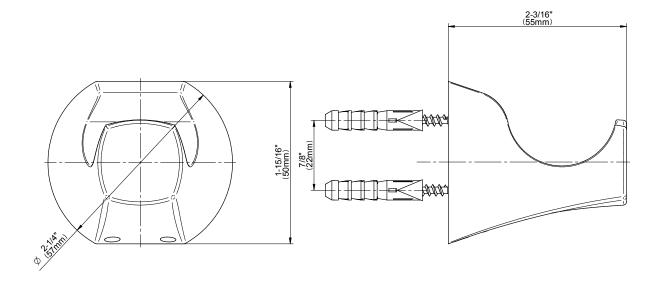

## Available Finishes

- Polished Chrome G-9604-PC
- Brushed Nickel G-9604-BNi
- Polished Nickel G-9604-PN
- Olive Bronze
  G-9604-OB
- Unfinished Brass\*
  G-9604-UB\*
- Gold\*
  - G-9604-AU\*
- Brushed Gold\*
  G-9604-BAU\*