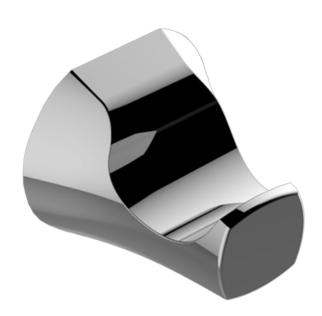

## Available Finishes

- Polished Chrome G-9604-PC
- Brushed Nickel G-9604-BNi
- Polished Nickel G-9604-PN
- Olive Bronze
  G-9604-OB
- Unfinished Brass\*
  G-9604-UB\*
- Gold\*
  - G-9604-AU\*
- Brushed Gold\*
  G-9604-BAU\*