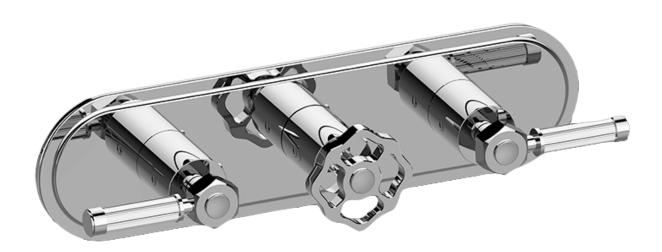

G-8087H-ALM56C18-T

## **Information**

- Three metal handles
- Decorative trim plate
- Use with M-Series rough valves
- ALM56C18 handles should not be used with 2-way or 3-way diverter valves
- Available Spring 2019 call for earlier availability