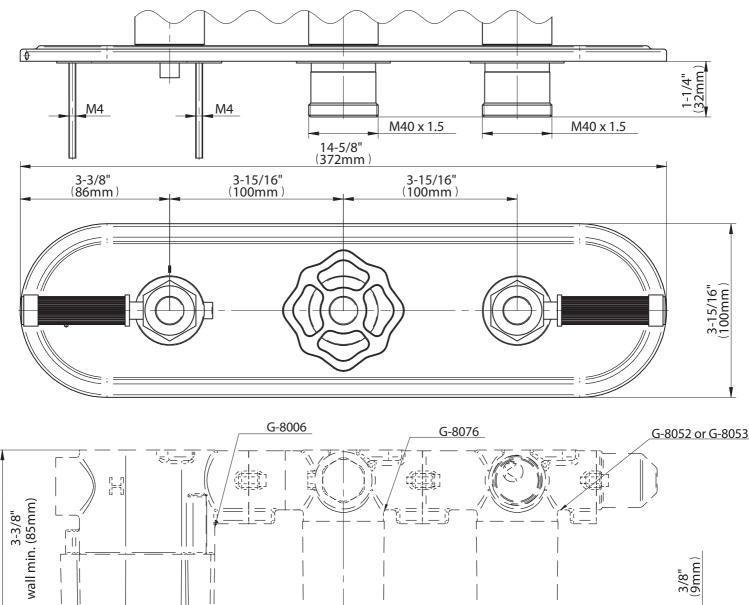

G-8087H-ALM56C18-T

## **Information**

- Three metal handles
- Decorative trim plate
- Use with M-Series rough valves
- ALM56C18 handles should not be used with 2-way or 3-way diverter valves
- Available Spring 2019 call for earlier availability

## G-8087H-ALM56C18-T

## M - Series