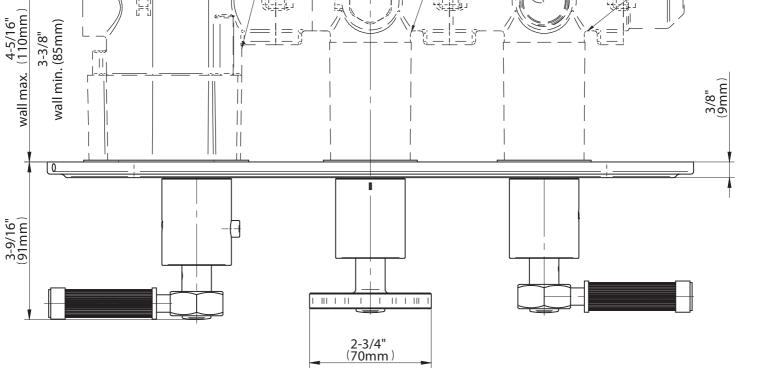

G-8087H-ALM56C18-T

## **Information**

- Three metal handles
- Decorative trim plate
- Use with M-Series rough valves
- ALM56C18 handles should not be used with 2-way or 3-way diverter valves
- Available Spring 2019 call for earlier availability

## G-8087H-ALM56C18-T

## M - Series