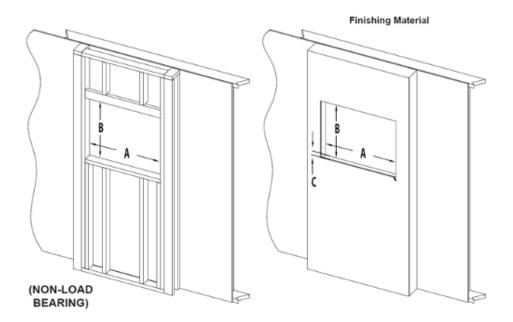

## Challenger 60" Specs

| FINISHED OPENING DIMENSIONS |         |         |        |
|-----------------------------|---------|---------|--------|
| Model Number                | A       | В       | С      |
| CEF-60B                     | 47-1/4" | 20-1/2" | 5-1/2" |