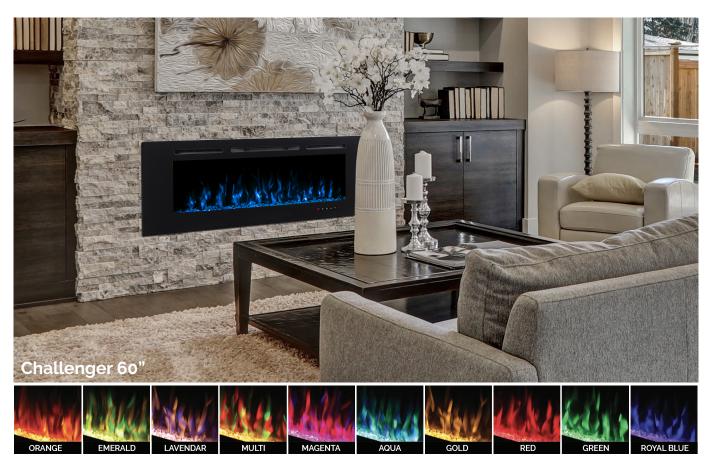

## MODERN FLAMES Challenger

60

The Challenger flush mount electric fireplace features a convenient 60" size. This contemporary designed electric fireplace features 10 different flame colors that puts it in a class of its own. Standard media includes glacier crystals.

## Remote/control panel features:

- 10 vibrant flame & ember bed colors
- $\cdot$  5 selective dimmer options for flame
  - $\cdot$  7-1/2 hour auto off timer
    - 3 heat level options

Modernflames.com · Phone (602) 268-9353 · Toll Free (833) 246-9353 · 3515 East Atlanta Ave. Phoenix, AZ 85040