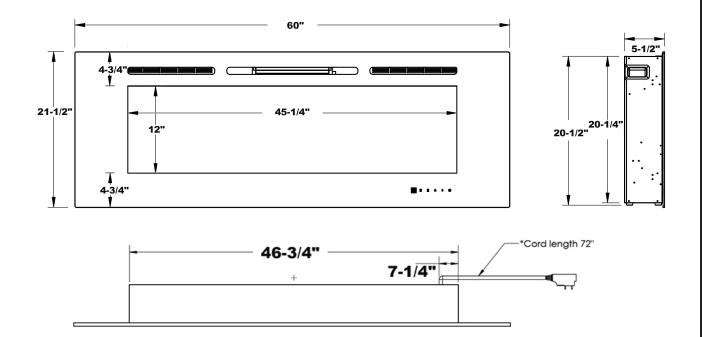

## Challenger 60" Specs

| FINISHED OPENING DIMENSIONS |         |         |        |
|-----------------------------|---------|---------|--------|
| Model Number                | A       | В       | С      |
| CEF-60B                     | 47-1/4" | 20-1/2" | 5-1/2" |