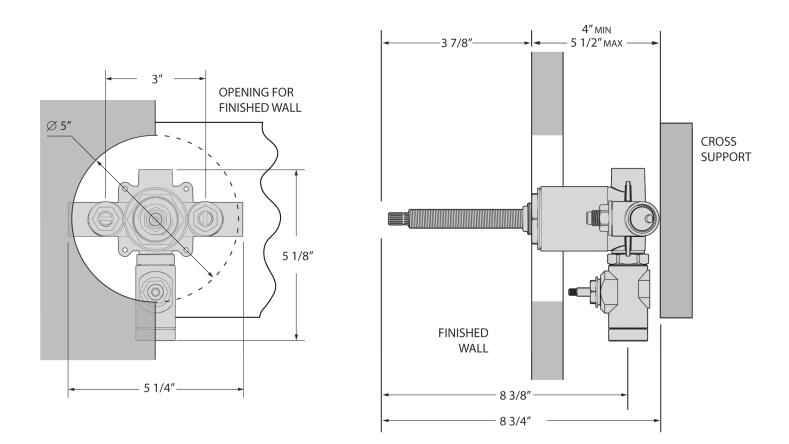

## PRODUCT DIMENSIONS

www. phylrich.com

1261 Logan Avenue, Costa Mesa, California 92626. Phone: 714.361.4800 Fax: 714.617.3120 ASME A112.181/ CSA B1251, ASME 112.18.2/ CSA B125.2, ANSI NSF, CEC

WARRANTY Mechanical Warranty: 10 Years from date of purchase. Finish Warranty: See catalog for further information.