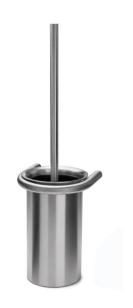

## **Toilet brush holder**

## **Knud Holscher** collection

Product

Handle, grey brush.

Tender text

Knud Holscher collection, toilet brush holder, SS handle, grey brush, self-tapping screws included. Manufactured in the highest quality marine grade, AISI 316 stainless steel, protecting against high levels of corrosion. 20-year warranty

Product specification Dimensions: 79x400x79mm Material: stainless steel AISI 316 Surface finish: satin grain 320, crafted by hand 20-year warranty (5 years for coated items)

Spare parts/ accessories

14706125134 - toilet brush head, grey, w/inliner 14706102020 - toilet brush handle, SS, w/thread 16706101020 - toilet brush handle, PS, w/thread P 170 Accessories f/toilet brush holders P 452 - Accessories for bathroom. Ø4,5x70/plug 8x40,set of 2 pcs