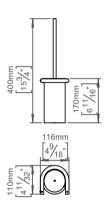

Product specification Dimensions: 79x400x79mm Material: stainless steel AISI 316 Surface finish: satin grain 320, crafted by hand 20-year warranty (5 years for coated items)

Spare parts/ accessories

14706125134 - toilet brush head, grey, w/inliner 14706102020 - toilet brush handle, SS, w/thread 16706101020 - toilet brush handle, PS, w/thread P 170 Accessories f/toilet brush holders P 452 - Accessories for bathroom. Ø4,5x70/plug 8x40,set of 2 pcs