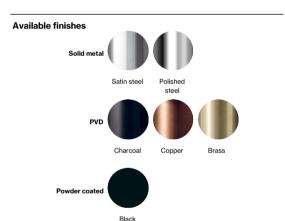

Product specification Dimensions: 79x400x79mm Material: stainless steel AISI 316 Surface finish: satin grain 320, crafted by hand 20-year warranty (5 years for coated items)

Spare parts/ accessories

14706125134 - toilet brush head, grey, w/inliner 14706102020 - toilet brush handle, SS, w/thread 16706101020 - toilet brush handle, PS, w/thread P 170 Accessories f/toilet brush holders P 452 - Accessories for bathroom. Ø4,5x70/plug 8x40,set of 2 pcs