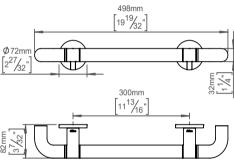

Product specification Dimensions: 72x498x82mm Diameter: Ø32mm

Material: stainless steel AISI 316

Surface finish: satin grain 320, crafted by hand 20-year warranty (5 years for coated items)

Spare parts/ accessories