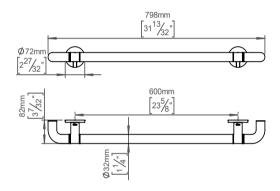

## **Knud Holscher** collection

Product

cc 600mm.

Knud Holscher collection, grab bar set, bent end, cc 600mm, self-tapping screws included. Manufactured in the highest quality marine grade, AISI 316 stainless steel, protecting against high levels of corrosion. Certified in accordance with EN 12182. 20-year warranty.

Product specification Dimensions: 72x798x82mm Diameter: Ø32mm

Material: stainless steel AISI 316

Surface finish: satin grain 320, crafted by hand

20-year warranty (5 years for coated items)

Spare parts/ accessories