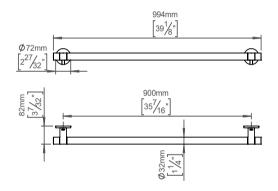

14751002901

Satin finish

## Grab rail set straight end f/ barrier-free

## **Knud Holscher** collection

Product



Knud Holscher collection, grab bar set, straight end, cc 900mm, self-tapping screws included. Manufactured in the highest quality marine grade, AISI 316 stainless steel, protecting against high levels of corrosion. Certified in accordance with EN 12182. 20-year warranty.



Product specification Dimensions: 72x994x82mm

Diameter: Ø32mm

Material: stainless steel AISI 316

Surface finish: satin grain 320, crafted by hand 20-year warranty (5 years for coated items)







Spare parts/ accessories

Mounting

https://dline.com/mounting-instructions/

Product care
dine products are produced in the highest quality marine grade AISI 316 stainless steel. To sustain the unique of line finish please follow the below instructions:

• Wash down the surfaces using soapy water or mild detergent
• Always thoroughly rinse off with clean water
• To complete the cleaning procedure dry/polish the surface with a soft dry cloth
Please do not use scouring prowder, steel wool, chloride based detergents or other aggressive cleaning products as these may damage the surface.
If spots or corrosion appear on the surface it is not due to the stainless steel quality, but to impurities in the environment, aggressive conditions or improper or insufficient cleaning.