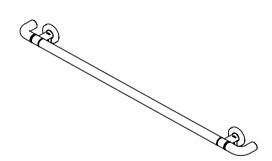

## Grab rail set bent end f/ barrier-free

## **Knud Holscher** collection

Product

Knud Holscher collection, grab bar set, bent end, cc 900mm, self-tapping screws included. Manufactured in the highest quality marine grade, AISI 316 stainless steel, protecting against high levels of corrosion. Certified in accordance with EN 12182. 20-year warranty.