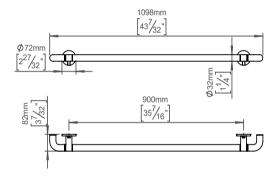

Product specification Dimensions: 72x1098x82mm

Diameter: Ø32mm

Material: stainless steel AISI 316

Surface finish: satin grain 320, crafted by hand 20-year warranty (5 years for coated items)

Black

Spare parts/ accessories