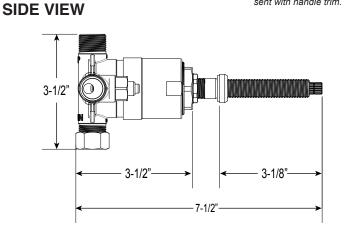

## **FRONT VIEW**

\*Note: Stem and all-thread tube will be sent with handle trim.

Current valve in use: Circa 4/2014 - present Contact Customer Service for Older Versions \* For additional information on cartridges or extension kits, see 'Rough Valving' section in current catalog.