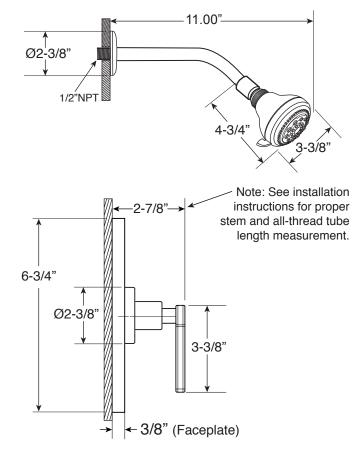

## **FRONT VIEW**

\*Note: Stem and all-thread tube will be sent with handle trim.

Current valve in use: Circa 4/2014 - present Contact Customer Service for Older Versions \* For additional information on cartridges or extension kits, see 'Rough Valving' section in current catalog.